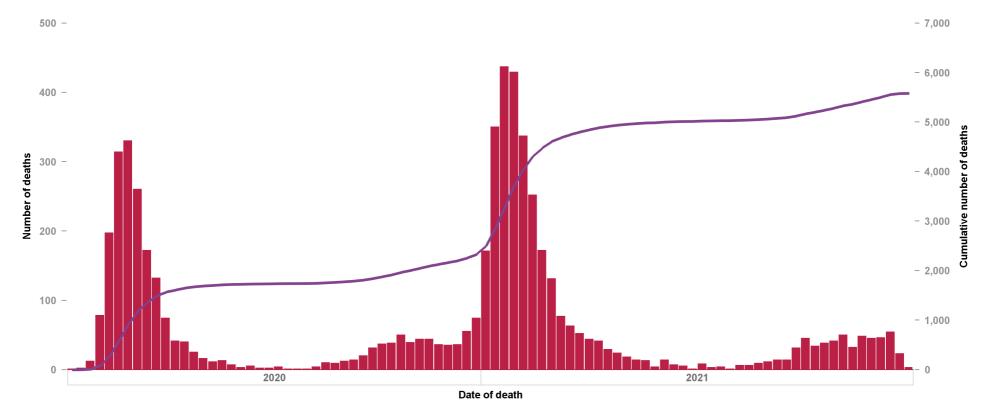

\* Date of death reported for 5,583 of the deaths.

Number of deaths for November 2021 is incomplete.

Figure 1: Total number of COVID-19 deaths in Ireland and cumulative number by week of death, cases with a date of notification from 01/03/2020 to 16/11/2021. Date of death reported for 5,583 of deaths.